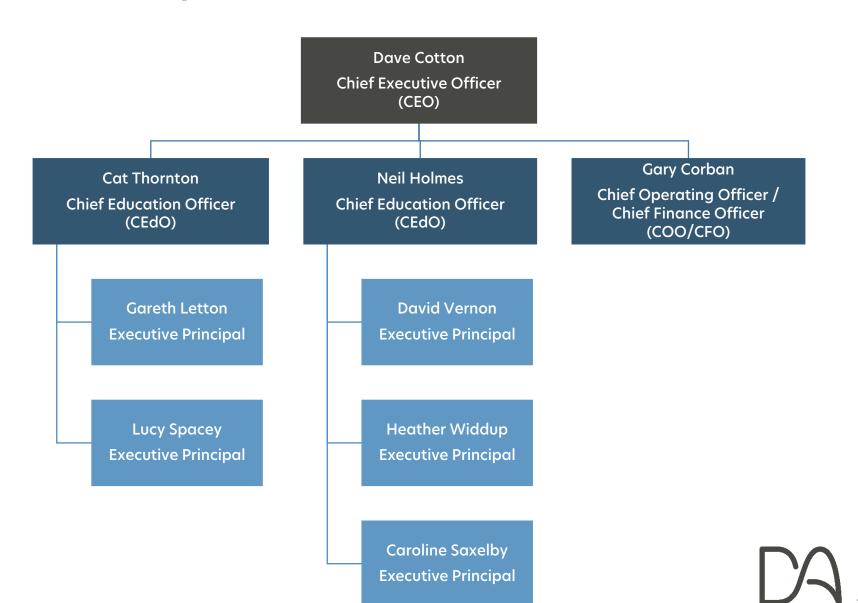

## **Executive leadership structure**



## Education leadership structure - secondary academies





## Education leadership structure - primaries and specials





## Business leadership structure

Gary Corban

Chief Operating Officer /
Chief Finance Officer
(COO/CFO)

Victoria Williams Head of Corporate Affairs

Theresa Skillen

Academy Business Leader primary and special

Simon Lowe
Head of Finance

Andrew Wilson

Head of Estates and
Facilities Management

Pete Richardson Head of ICT

**Chris Elliott** 

Head of Data and Information

Sarah Green Head of People Experience

Rachel Smith
Head of Learning
and Development